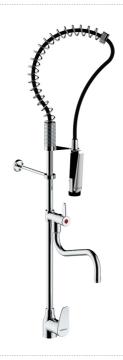

## **TECHNICAL DATA SHEET**

Range: PRESTO CHEF - Professionnal Kitchen range Ref: 70818 - Column -deck-mounted mixer - rinsing head

#### > THE PRODUCT BENEFITS

- · Resistant to intensive use
- Resistant to intensive use Spring flexibility Ergonomic hand shower with continuous flow function, and gripping surface limiting the risk of burns. Tip to absorb shocks. Locking hook to avoid MSD (musculoskeletal disorder)
  Reinforced body / column interface
  Fast filling of tanks: 20L / min at 3 bar
  Robust mixing handle possibility of installing it laterally
  Product design
  Adjustable wall support
  PU sheath shower hose to avoid bacterial niches and facilitate cleaning
  Fase of maintenance: availability of all spare parts

# > TECHNICAL SPECIFICATIONS > Model:

- Single-lever mixer with ceramic cartridge with flow rate of 20L / min at 3 bar
  1/4 turn ceramic head tap with filling spout Lg 250 mm adjustable
  Black M 1/2" hand shower with grip surface limiting the risk of burns. Flow regulated at 12L / min. user adjustable spray: concentrated or wetting. Anti-scale shower head. Locking hook for continuous flow. Integrated NF check valve.
  Guide spring for stainless steel hose
  Adjustable wall support, can be cut from 60 to 200 mm (from column to wall)
  Adjustable hand shower holder: left or right
  Interchangeable anti-tartar flow straightener