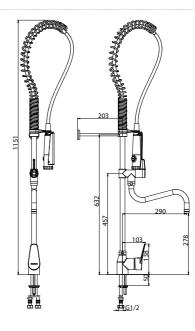

# > TECHNICAL SPECIFICATIONS > Model:

- Single-lever mixer with ceramic cartridge with flow rate of 20L / min at 3 bar
  1/4 turn ceramic head tap with filling spout Lg 250 mm adjustable
  Black M 1/2" hand shower with grip surface limiting the risk of burns. Flow regulated at 12L / min. user adjustable spray: concentrated or wetting. Anti-scale shower head. Locking hook for continuous flow. Integrated NF check valve.
  Guide spring for stainless steel hose
  Adjustable wall support, can be cut from 60 to 200 mm (from column to wall)
  Adjustable hand shower holder: left or right
  Interchangeable anti-tartar flow straightener

#### > Recommended working pressure:

• 1 to 5 bars

#### > Flow rate:

- 20L /min at 3 bar Hand shower: 12L /min at 3 bar

### > Hydraulic supply:

• G 1/2 " (15x 21)